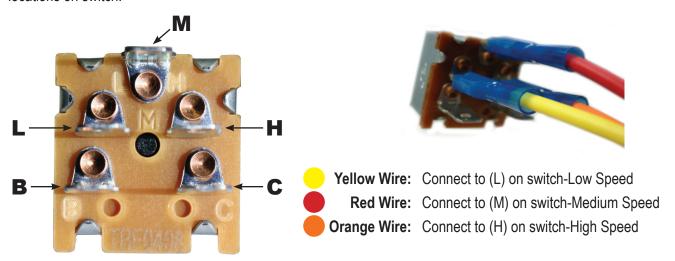

Backhoe 580 Super E, 580D, 580G, 680H, 680K, 680L

Ford/New Holland 8670, 8670A, 8770, 8770A, 8870, 8870A, 8970, 8970A

When replacing original 2 wire blower assembly with new 4 wire, high efficiency assembly you must bypass original resistor and connect wires (red, yellow, orange) directly to blower switch. New 4 wire motors have new style resistor built in to motor. Leave the (C) constant power & the (B) Battery terminal hooked up in their original locations on switch.