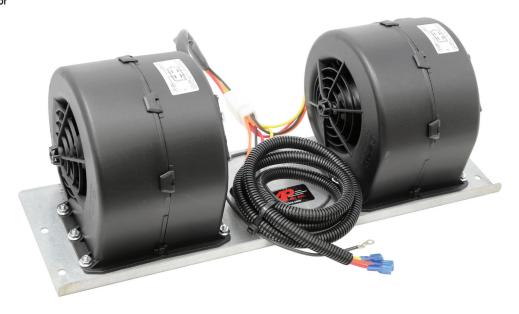

## Instructions | Part#: BM4031

Case/IH, Blower Motor Update Kit

Backhoe 580 Super E, 580D, 580G, 680H, 680K, 680L

Ford/New Holland 8670, 8670A, 8770, 8770A, 8870, 8870A, 8970, 8970A

When replacing original 2 wire blower assembly with new 4 wire, high efficiency assembly you must bypass original resistor and connect wires (red, yellow, orange) directly to blower switch. New 4 wire motors have new style resistor built in to motor. Leave the (C) constant power & the (B) Battery terminal hooked up in their original locations on switch.