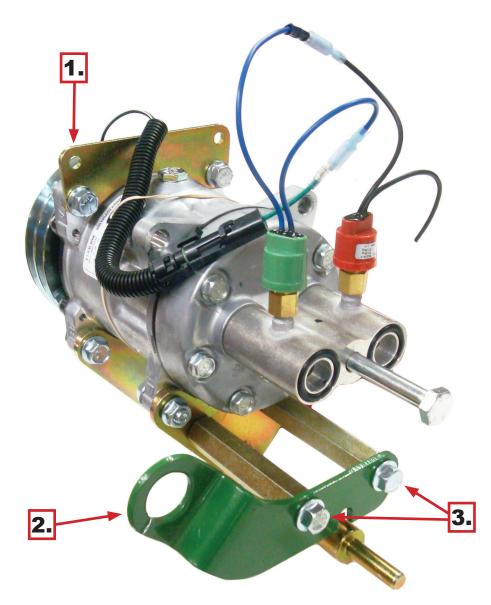

- 1. Attach OE adjuster strap (part#: R46099 for 8440 or R49594 for 8640) as pictured, to mounting hole on top of bracket (supplied in kit).
- 2. Re-use original quick coupler support bracket, (part#: R67070).
- 3. Threaded pins bolt into slotted holes of lower rear mounting bracket (supplied in kit). Install OE line bracket (*part#: R67070*) on opposite end of threaded pins as pictured.